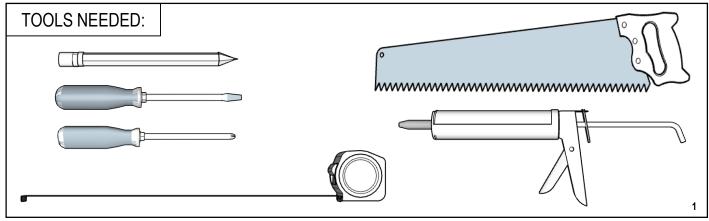

# INSTALLATION MANUAL RETRO FIT Minima & 700 Series

Rectangular, Square & Round













|   | Supplie  |                                            | 120mm Base: M5x40-POZI |                                                                     |
|---|----------|--------------------------------------------|------------------------|---------------------------------------------------------------------|
| d | Sup      | Cable Guide                                | 500-CABLE-GUIDE        | 1 & 2 Compartment Floor Boxes: 1x 3 & 4 Compartment Floor Boxes: 2x |
| Ф |          | Lid Hinge Screws                           | M5x4-FLAT              | 2x Per Floor Box                                                    |
| f | Bagged   | Counter Sunk Lid to Frame<br>Fixing Screws | M5x10-CS16             | 4x Per Floor Box                                                    |
| g | Sup