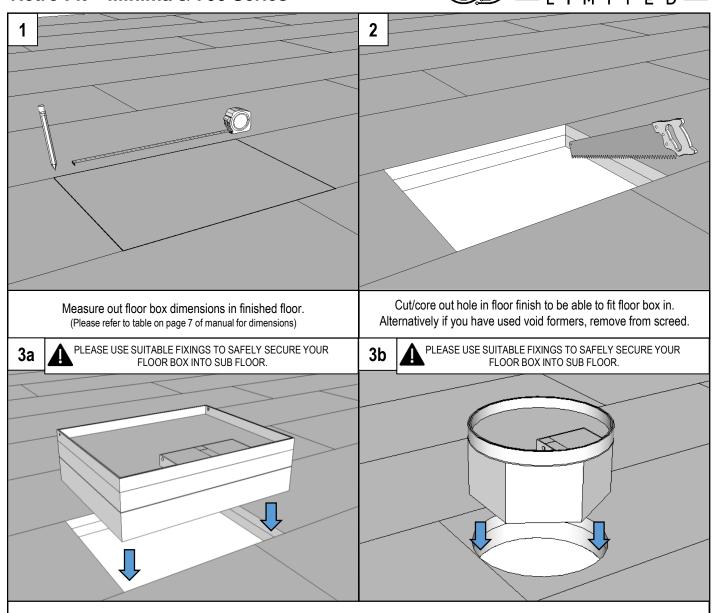

Lower & fit floor box into hole. You will need to consider how the floor box is fixed and supported in floor. Support batons or plinths may be needed in the sub floor as load bearing support aides. Securely fix floor box into sub floor.