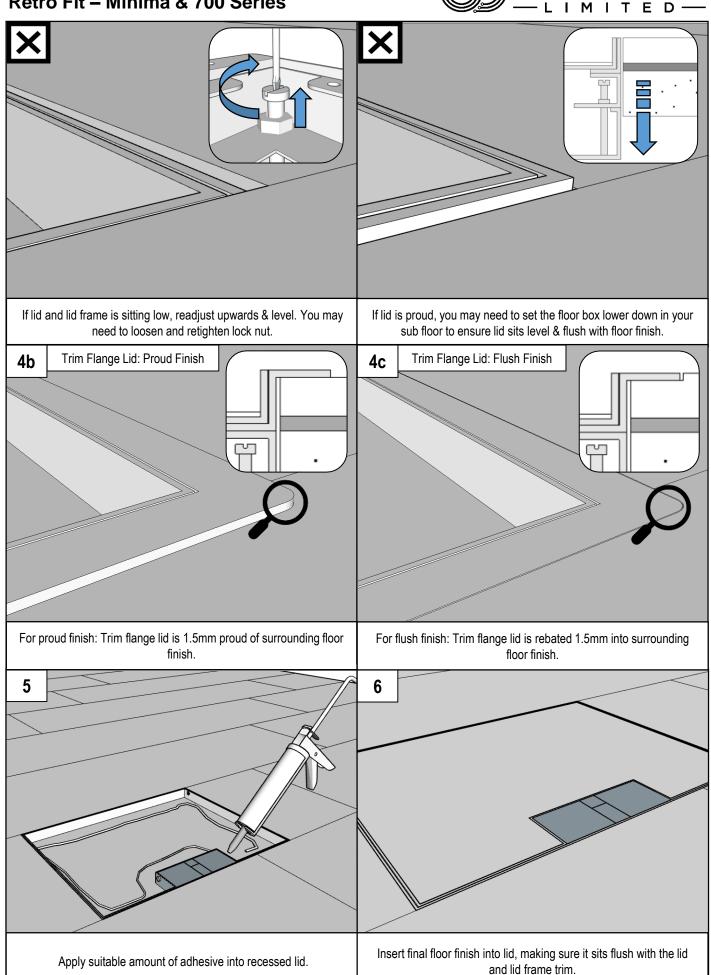

The trim edge of your floor box lid and lid frame should be flush with final floor...

If surrounding finished floor edging is chipped/damaged from cutting out hole to retro fit floor box, you may want to consider a trim flange lid to cover and hide damaged edge & gap. Please see **4b** trim flange lid options as a way to cover the damage.