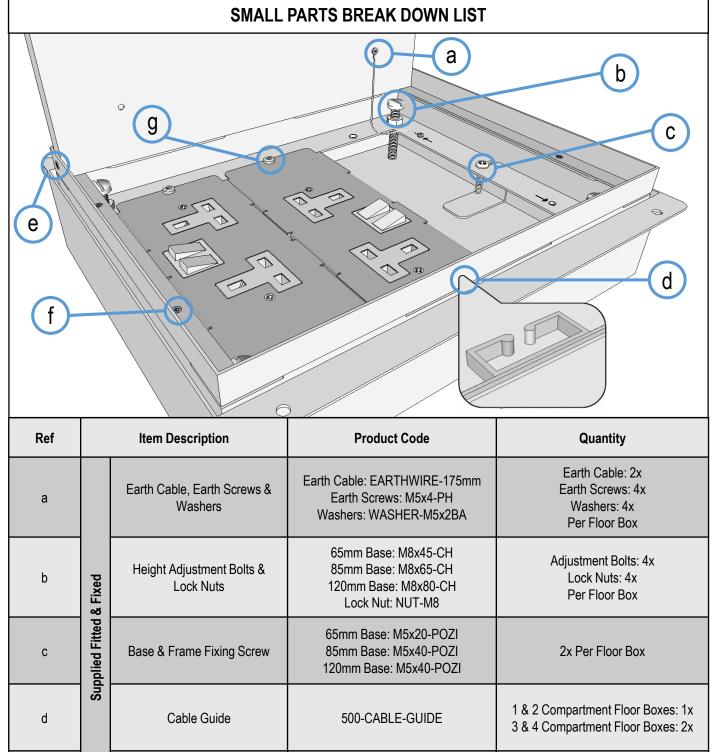

# INSTALLATION MANUAL RETRO FIT Minima & 700 Series

Rectangular, Square & Round

|   | Supplie  |                                            | 120mm Base: M5x40-POZI |                                                                     |
|---|----------|--------------------------------------------|------------------------|---------------------------------------------------------------------|
| d | Sup      | Cable Guide                                | 500-CABLE-GUIDE        | 1 & 2 Compartment Floor Boxes: 1x 3 & 4 Compartment Floor Boxes: 2x |
| Ф |          | Lid Hinge Screws                           | M5x4-FLAT              | 2x Per Floor Box                                                    |
| f | Bagged   | Counter Sunk Lid to Frame<br>Fixing Screws | M5x10-CS16             | 4x Per Floor Box                                                    |
| g | Supplied | Outlet Plate Fixing Screws                 | M5x6-PH                | 2x Per Outlet Plate                                                 |
|   |          |                                            |                        |                                                                     |