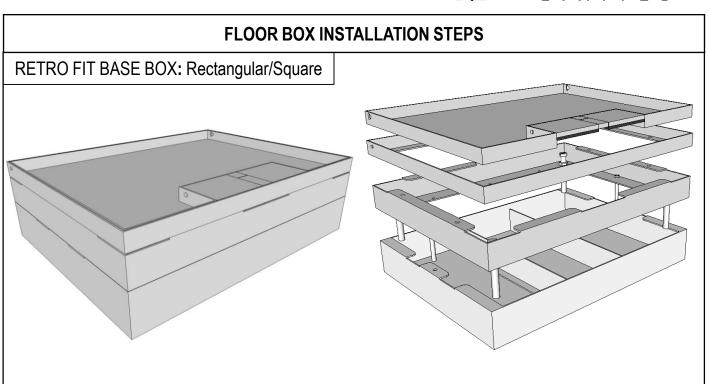

Lower & fit floor box into hole. You will need to consider how the floor box is fixed and supported in floor. Support batons or plinths may be needed in the sub floor as load bearing support aides. Securely fix floor box into sub floor.

The trim edge of your floor box lid and lid frame should be flush with final floor...

If surrounding finished floor edging is chipped/damaged from cutting out hole to retro fit floor box, you may want to consider a trim flange lid to cover and hide damaged edge & gap. Please see **4b** trim flange lid options as a way to cover the damage.