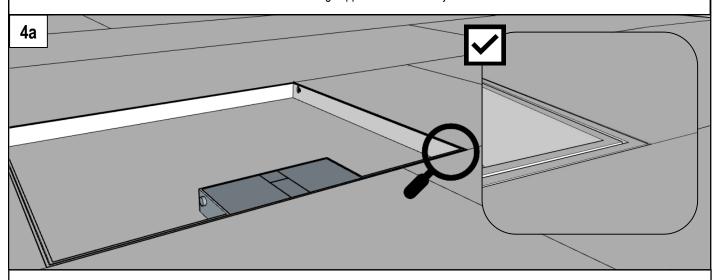

The trim edge of your floor box lid and lid frame should be flush with final floor...

If surrounding finished floor edging is chipped/damaged from cutting out hole to retro fit floor box, you may want to consider a trim flange lid to cover and hide damaged edge & gap. Please see **4b** trim flange lid options as a way to cover the damage.