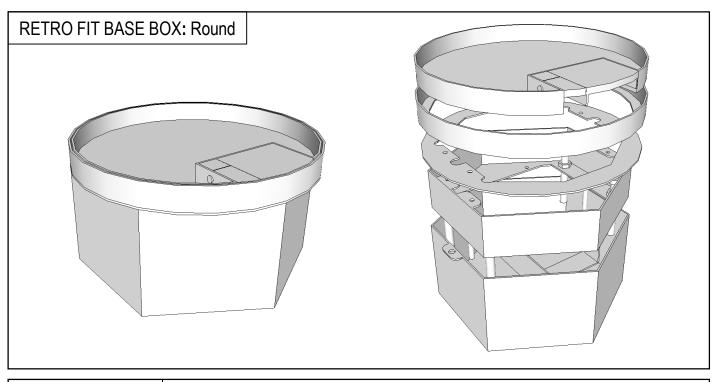

Lower & fit floor box into hole. You will need to consider how the floor box is fixed and supported in floor. Support batons or plinths may be needed in the sub floor as load bearing support aides. Securely fix floor box into sub floor.

The trim edge of your floor box lid and lid frame should be flush with final floor...

If surrounding finished floor edging is chipped/damaged from cutting out hole to retro fit floor box, you may want to consider a trim flange lid to cover and hide damaged edge & gap. Please see **4b** trim flange lid options as a way to cover the damage.